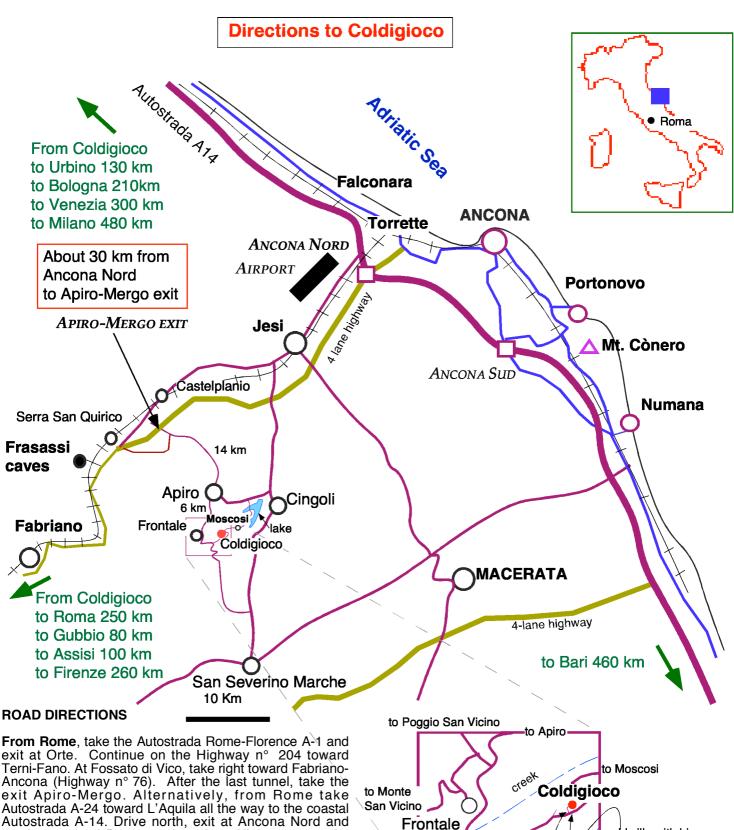

exit Apiro-Mergo. Alternatively, from Rome take Autostrada A-24 toward L'Aquila all the way to the coastal Autostrada A-14. Drive north, exit at Ancona Nord and continue toward Rome on the 4-lane Highway n° 76 for about 30 km. **Take the Apiro-Mergo exit**. At Apiro, take right toward San Severino. After about 6 km, passed the sign Frontale, continue toward San Severino for another kilometer. After the cemetery, take the first country road on the left, at the sign Osservatorio Geologico di Coldigioco. Pass a first group of houses, and right after an old villa with a large Lebabon Cedar, take the short ramp to the left at the sign Contrada Coldigioco.

**From Milan**, Take the Milan-Bologna-Ancona Autostrada (A1-->A14) and from the Ancona Nord exit, take the highway toward Roma and exit at **Apiro-Mergo**. From Apiro, follow the directions as above.

## **ROAD DIRECTIONS**

**From Rome,** take the Autostrada Rome-Florence A-1 and exit at Orte. Continue on the Highway n° 204 toward Terni-Fano. At Gualdo Tadino, take right toward Fabriano-Ancona (Highway n°76). After the last tunnel, take the exit Apiro-Mergo. Alternatively, from Rome take Autostrada A-24 toward L'Aquila all the way to the coastal Autostrada A-14. Drive north, exit at Ancona Nord and continue toward Rome on the 4-lane Highway n°76 for about 30 km. Take the Apiro-Mergo exit. At Apiro,

take right toward San Severino. After about 5 km, passed the sign Frontale, continue toward San Severino for another kilometer. After the cemetery, take the first country road on the left, at the sign Osservatorio Geologico di Coldigioco. Pass a first group of houses, and right after an old villa with a large Lebabon Cedar, take the short ramp to the left.

**From Milan**, Take the Milan-Bologna-Ancona Autostrada (A14) and from the Ancona Nord exit, follow the directions as above. **WELCOME TO COLDIGIOCO!**